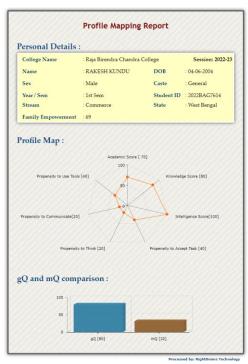

### Sample Report

Estd.1965

(Affiliated to the University of Kalyani)

(State Govt. Aided College)

P.O.-KANDI, DIST.-MURSHIDABAD, (W.B.), PIN-742137

E-mail:-rbcckandi@gmail.com, Website:-www.rbcckandi.in

Ph.No.03484-295505

### The Practice:

- Students need to login with their login ID and password and answer an online questionnaire.
- Scores on 'General Quotient (GQ)' and 'Empowerment Quotient (EQ)' are calculated on the basis of the answers provided. The General Quotient comprises of Academic score, Intelligence score and Knowledge score. The Empowerment Quotient assesses different types of abilities. It also makes a comparison of the particular student in comparison with his/her peer group. Finally, a weighted average of GQ and EQ gives the final score, which represents the capability of the student.