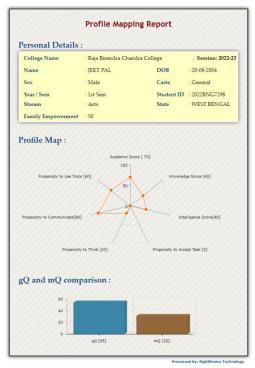

### Sample Report

Estd.1965

(Affiliated to the University of Kalyani)

(State Govt. Aided College)

P.O.-KANDI, DIST.-MURSHIDABAD, (W.B.), PIN-742137

E-mail:-rbcckandi@gmail.com, Website:-www.rbcckandi.in

Ph.No.03484-295505

### The Practice:

- Students need to login with their login ID and password and answer an online questionnaire.
- Scores on 'General Quotient (GQ)' and 'Empowerment Quotient (EQ)' are calculated on the basis of the answers provided. The General Quotient comprises of Academic score, Intelligence score and Knowledge score. The Empowerment Quotient assesses different types of abilities. It also makes a comparison of the particular student in comparison with his/her peer group. Finally, a weighted average of GQ and EQ gives the final score, which represents the capability of the student.