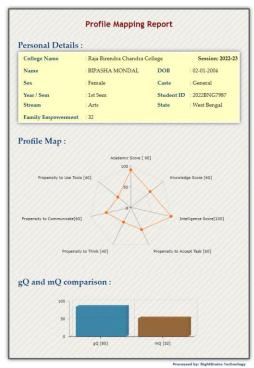

### The Practice:

- Students need to login with their login ID and password and answer an online questionnaire.
- Scores on 'General Quotient (GQ)' and 'Empowerment Quotient (EQ)' are calculated on the basis of the answers provided. The General Quotient comprises of Academic score, Intelligence score and Knowledge score. The Empowerment Quotient assesses different types of abilities. It also makes a comparison of the particular student in comparison with his/her peer group. Finally, a weighted average of GQ and EQ gives the final score, which represents the capability of the student.

### Sample Report

Estd.1965

(Affiliated to the University of Kalyani)

(State Govt. Aided College)

P.O.-KANDI, DIST.-MURSHIDABAD, (W.B.), PIN-742137

E-mail:-rbcckandi@gmail.com, Website:-www.rbcckandi.in

Ph.No.03484-295505