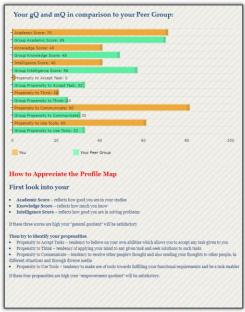

### The Practice:

- Students need to login with their login ID and password and answer an online questionnaire.
- Scores on 'General Quotient (GQ)' and 'Empowerment Quotient (EQ)' are calculated on the basis of the answers provided. The General Quotient comprises of Academic score, Intelligence score and Knowledge score. The Empowerment Quotient assesses different types of abilities. It also makes a comparison of the particular student in comparison with his/her peer group. Finally, a weighted average of GQ and EQ gives the final score, which represents the capability of the student.