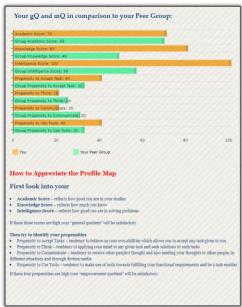

### The Practice:

- Students need to login with their login ID and password and answer an online questionnaire.
- Scores on 'General Quotient (GQ)' and 'Empowerment Quotient (EQ)' are calculated on the basis of the answers provided. The General Quotient comprises of Academic score, Intelligence score and Knowledge score. The Empowerment Quotient assesses different types of abilities. It also makes a comparison of the particular student in comparison with his/her peer group. Finally, a weighted average of GQ and EQ gives the final score, which represents the capability of the student.

### Sample Report

Estd.1965

(Affiliated to the University of Kalyani)

(State Govt. Aided College)

P.O.-KANDI, DIST.-MURSHIDABAD, (W.B.), PIN-742137

E-mail:-rbcckandi@gmail.com, Website:-www.rbcckandi.in

Ph.No.03484-295505