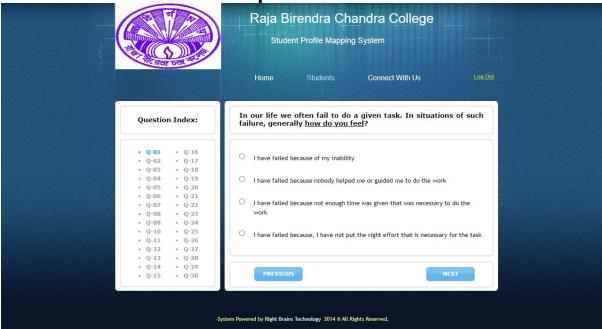

Date:-

SPM Portal questions Screenshot

Estd.1965

(Affiliated to the University of Kalyani)

(State Govt. Aided College)

P.O.-KANDI, DIST.-MURSHIDABAD, (W.B.), PIN-742137

 $\hbox{\bf E-mail:-} \underline{rbcckandi@gmail.com\_, Website:-} \underline{www.rbcckandi.in}$ 