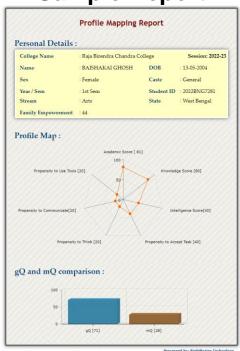

### Sample Report

Estd.1965

(Affiliated to the University of Kalyani)

(State Govt. Aided College)

P.O.-KANDI, DIST.-MURSHIDABAD, (W.B.), PIN-742137

E-mail:-rbcckandi@gmail.com, Website:-www.rbcckandi.in

Ph.No.03484-295505