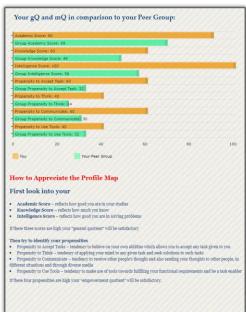

### The Practice:

- Students need to login with their login ID and password and answer an online questionnaire.
- Scores on 'General Quotient (GQ)' and 'Empowerment Quotient (EQ)' are calculated on the basis of the answers provided. The General Quotient comprises of Academic score, Intelligence score and Knowledge score. The Empowerment Quotient assesses different types of abilities. It also makes a comparison of the particular student in comparison with his/her peer group. Finally, a weighted average of GQ and EQ gives the final score, which represents the capability of the student.

### Sample Report

Estd.1965

(Affiliated to the University of Kalyani)

(State Govt. Aided College)

P.O.-KANDI, DIST.-MURSHIDABAD, (W.B.), PIN-742137

E-mail:-rbcckandi@gmail.com, Website:-www.rbcckandi.in

Ph.No.03484-295505